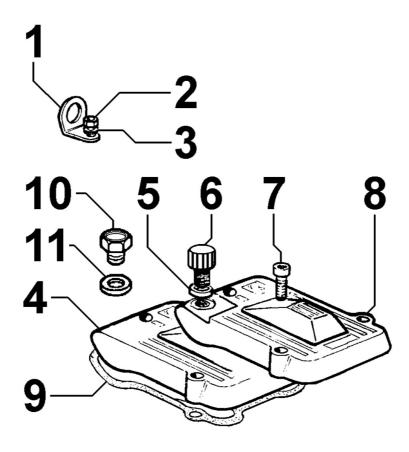

### 8022250310 - HEAD COVER

| Pos | Kit | Included<br>In | Code           | Description      | Qty | Old Code | Tech. Info |
|-----|-----|----------------|----------------|------------------|-----|----------|------------|
| 1   |     |                | ED0085060030-S | ANGLE BRACKET    | 1   |          |            |
| 2   |     |                | ED0032400160-S | NUT              | 1   |          |            |
| 3   |     |                | ED0076250120-S | WASHER           | 1   |          |            |
| 4   |     |                | ED0021258870-S | ROCKER ARM COVER | 1   |          |            |
| 5   |     |                | ED0012000820-S | O-RING           | 2   |          |            |
| 6   |     |                | ED0090320930-S | FILLER CAP       | 1   |          |            |
| 7   |     |                | ED0017601310-S | SCREW            | 6   |          |            |
| 8   |     |                | ED0021258860-S | ROCKER ARM COVER | 1   |          |            |
| 9   |     |                | ED0044001410-S | GASKET           | 2   |          | <u> </u>   |
| 10  |     |                | ED0073304690-S | JOINT            | 1   |          |            |