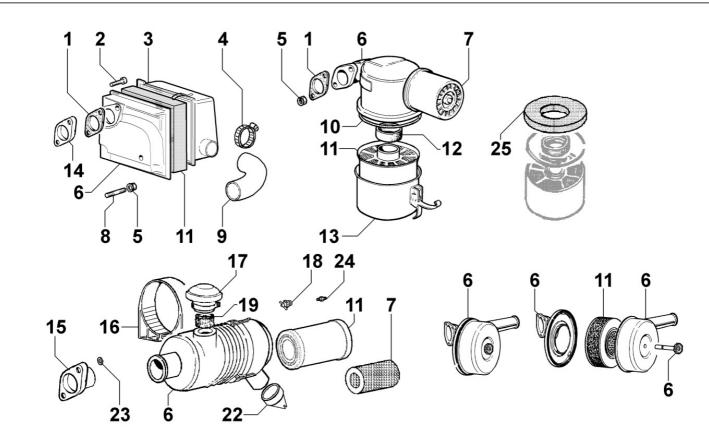

# 8080250260 - AIR INLET MANIFOLD / AIR FILTER

| Pos | Kit | Included<br>In | Code           | Description   | Qty | Old Code | Tech. Info |
|-----|-----|----------------|----------------|---------------|-----|----------|------------|
| 1   |     |                | ED0097300340-S | SCREW         | 2   |          |            |
| 2   |     |                | ED00771R0110-S | WASHER        | 4   |          |            |
| 3   |     |                | ED00886R0410-S | TAPPO/PLUG 10 | 1   |          |            |
| 5   |     |                | ED0097320630-S | SCREW         | 2   |          |            |
| 6   |     |                | ED00211R0630-S | MANIFOLD      | 1   |          |            |
| 7   |     |                | ED0044200970-S | GASKET        | 1   |          |            |

# 8081250390 - AIR FILTER

| Pos | Kit | Included<br>In | Code           | Description   | Qty | Old Code | Tech. Info |
|-----|-----|----------------|----------------|---------------|-----|----------|------------|
| 1   |     |                | ED00450R0350-S | GASKET        | 1   |          |            |
| 2   |     |                | ED0097320640-S | SCREW         | 2   |          |            |
| 3   |     |                | ED0026051100-S | FILTER COVER  | 1   |          |            |
| 5   |     |                | ED0032401650-S | NUT           | 1   |          |            |
| 6   |     |                | ED00268R0290-S | AIR FILTER    | 1   |          |            |
| 8   |     |                | ED0067800190-S | STUD          | 1   |          |            |
| 11  |     |                | ED0021752730-S | AIR CARTRIDGE | 1   |          |            |

# 8085250210 - EXHAUST GAS MANIFOLD

| Pos | Kit | Included<br>In | Code           | Description | Qty | Old Code | Tech. Info |
|-----|-----|----------------|----------------|-------------|-----|----------|------------|
| 1   |     |                | ED0032401630-S | NUT         | 8   |          |            |
| 2   |     |                | ED00399R0750-S | FLANGE      | 1   |          |            |
| 3   |     |                | ED0024864480-S | MANIFOLD    | 1   |          |            |
| 4   |     |                | ED00450R0350-S | GASKET      | 1   |          |            |
| 5   |     |                | ED0045011180-S | GASKET      | 1   |          |            |
| 6   |     |                | ED0067800850-S | STUD        | 4   |          |            |
| 7   |     |                | ED00451R0240-S | GASKET      | 2   |          |            |
| 8   |     |                | ED0067800680-S | STUD        | 2   |          | ·          |
| 9   |     |                | ED0067800080-S | STUD        | 2   |          | ·          |