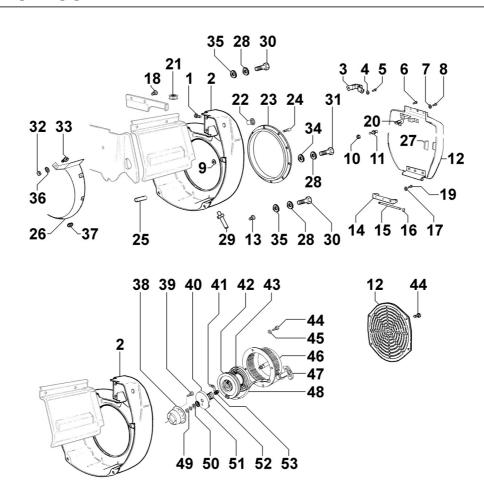

### 8020250230 - CRANKCASE

| Pos | Kit | Included<br>In | Code           | Description           | Qty | Old Code | Tech. Info |
|-----|-----|----------------|----------------|-----------------------|-----|----------|------------|
| 1   | (A) |                | ED0015112070-S | CRANKCASE             | 1   |          | <u> </u>   |
| 2   |     | (A)            | ED0089900420-S | CAP                   | 4   |          |            |
| 3   |     |                | ED00310R0800-S | SLIDING BEARING -0.25 | 1   |          |            |
| 3   |     |                | ED00310R0810-S | SLIDING BEARING -0.50 | 1   |          |            |
| 3   |     | (A)            | ED00310R0770-S | SLIDING BEARING STD   | 1   |          |            |
| 6   |     |                | ED00A21R0420-S | GASKET SET            | 1   |          | 1          |
| 7   |     |                | ED00A22R0910-S | GASKET SET            | 1   |          | <u> </u>   |
| 8   |     |                | ED00A26R0670-S | GASKET SET EPA        | 1   |          | À          |

### 8041250010 - OIL PAN

| Pos | Kit | Included<br>In | Code           | Description | Qty | Old Code | Tech. Info |
|-----|-----|----------------|----------------|-------------|-----|----------|------------|
| 2   |     |                | ED0046012210-S | GASKET      | 1   |          |            |
| 3   | (A) |                | ED0066456230-S | OIL SUMP    | 1   |          |            |
| 4   |     | (A)            | ED0046700610-S | GASKET      | 1   |          |            |
| 5   |     | (A)            | ED0089650050-S | CAP         | 1   |          |            |
| 6   |     | (A)            | ED00886R0570-S | PLUG        | 1   |          |            |
| 8   |     |                | ED0017601380-S | SCREW       | 15  |          |            |
| 11  |     | (A)            | ED0017600010-S | SCREW       | 1   |          |            |
| 12  |     | (A)            | ED0076250080-S | WASHER      | 1   |          |            |
| 13  |     | (A)            | ED00734R0720-S | NET         | 1   |          |            |

### 8050250010 - SPEED GOVERNOR

| Pos | Kit | Included<br>In | Code           | Description                   | Qty | Old Code | Tech. Info |
|-----|-----|----------------|----------------|-------------------------------|-----|----------|------------|
| 1   |     |                | ED00777R0340-S | WASHER                        | 1   |          |            |
| 1   |     |                | ED00777R0330-S | WASHER                        | 1   |          |            |
| 5   |     |                | ED0032030380-S | NUT                           | 3   |          |            |
| 6   |     |                | ED00722R0410-S | REGISTRO/ADJUSTING SCREW      | 1   |          |            |
| 8   |     |                | ED00491R0660-S | LEVER EPA                     | 1   |          |            |
| 9   |     |                | ED00551R0290-S | SPRING                        | 1   |          |            |
| 10  |     | (A)            | ED00551R0140-S | SPRING                        | 1   |          |            |
| 11  |     | (A)            | ED00601R0770-S | PIN                           | 1   |          |            |
| 12  | Α   |                | ED00495R0060-S | LEVA/LEVER                    | 1   |          |            |
| 13  |     |                | ED0011650360-S | RING                          | 1   |          |            |
| 16  |     | (B)            | ED00997R0880-S | SCREW SPEI M5X16 UNI5933 10.9 | 3   |          |            |
| 17  |     | (B)            | ED0048966740-S | SPARE KIT                     | 1   |          |            |

### 8051250040 - CONTROLS

| Pos | Kit | Included<br>In | Code           | Description     | Qty | Old Code       | Tech. Info |
|-----|-----|----------------|----------------|-----------------|-----|----------------|------------|
| 0   |     |                | ED0024710060-S | CABLE TIE       | 1   |                |            |
| 1   |     |                | ED00674R0470-S | ELECTROMAGNET   | 1   |                |            |
| 2   |     |                | ED0097320840-S | SCREW           | 2   |                |            |
| 3   |     | (C)            | ED0076250080-S | WASHER          | 6   |                |            |
| 4   |     |                | ED00579R0790-S | RING            | 1   |                |            |
| 5   |     |                | ED0024710190-S | CABLE TIE       | 2   |                |            |
| 8   |     |                | ED0090320950-S | FILLER CAP      | 1   |                |            |
| 9   | (B) | (C)            | ED00494R0880-S | LEVER           | 1   |                |            |
| 10  |     | (B) (C)        | ED0012000010-S | O-RING          | 1   | ED00579R0010-S |            |
| 11  |     | (A)            | ED0032400040-S | NUT             | 2   |                |            |
| 12  |     | (A)            | KDISC.         |                 | 1   | ED0017550190-S |            |
| 14  |     |                | ED00547R0230-S | SPRING          | 1   |                |            |
| 15  | (A) |                | ED00613R0910-S | PIASTRINA/PLATE | 1   |                |            |
| 16  |     |                | ED0052012700-S | LEVER           | 1   |                |            |
| 17  |     |                | ED0044312250-S | GASKET          | 1   |                |            |
| 19  |     |                | ED0091801930-S | CABLE END       | 1   |                |            |
| 23  |     |                | ED0017700010-S | SCREW           | 1   |                |            |
| 27  |     | (A)            | ED0017550030-S | SCREW           | 1   |                |            |
| 28  |     | (C)            | ED00547R0280-S | SPRING          | 1   |                |            |
| 30  |     | (C)            | ED00491R0670-S | LEVER           | 1   |                |            |
| 32  |     | (C)            | ED0017600010-S | SCREW           | 1   |                |            |
| 33  |     |                | ED0017600030-S | SCREW           | 1   |                |            |
| 34  |     | (C)            | ED00758R0390-S | WASHER          | 1   |                |            |
| 35  |     |                | ED0046700580-S | GASKET          | 2   |                |            |
| 36  |     |                | ED0097320780-S | SCREW           | 5   |                |            |
| 37  |     |                | ED0067600340-S |                 | 1   |                |            |
| 39  |     |                | ED00323R0070-S | NUT             | 1   |                | <u> </u>   |
| 40  |     |                | ED00555R0370-S | SPRING          | 1   |                |            |
| 41  |     |                | ED00833R0100-S | TIE ROD         | 1   |                |            |
| 42  |     |                | ED00989R0620-S | SCREW           | 1   |                |            |
| 43  |     |                | ED00927R0140-S | TIE ROD         | 1   |                |            |
| 44  |     |                | ED0046700590-S | GASKET          | 1   |                |            |

| Pos | Kit | Included<br>In | Code           | Description | Qty | Old Code | Tech. Info |
|-----|-----|----------------|----------------|-------------|-----|----------|------------|
| 44  |     |                | ED0046700590-S | GASKET      | 1   |          |            |
| 45  | (C) |                | ED0027505040-S | COVER       | 1   |          |            |
| 45  |     | (C)            | ED0027505030-S | COVER       | 1   |          |            |
| 66  |     |                | ED0076260510-S | WASHER      | 1   |          |            |