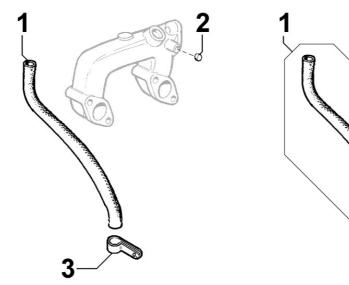

### 8064250290 - FUEL LINES

| Pos | Kit | Included<br>In | Code           | Description      | Qty | Old Code | Tech. Info |
|-----|-----|----------------|----------------|------------------|-----|----------|------------|
| 5   |     |                | ED0095712520-S | FUEL RETURN HOSE | 2   |          | <u> </u>   |
| 7   |     |                | ED00938R0240-S | PIPE             | 1   |          |            |
| 8   |     |                | ED00937R0470-S | PIPE, FUEL       | 1   |          |            |
| 10  |     |                | ED0021450380-S | CAP              | 1   |          |            |
| 11  |     |                | ED0021450370-S | CAP              | 1   |          |            |
| 12  |     |                | ED0072701040-S | JOINT            | 1   |          |            |
| 16  |     |                | ED0093758540-S | FUEL PIPE        | 1   |          |            |
| 19  |     |                | ED0024710190-S | CABLE TIE        | 2   |          |            |