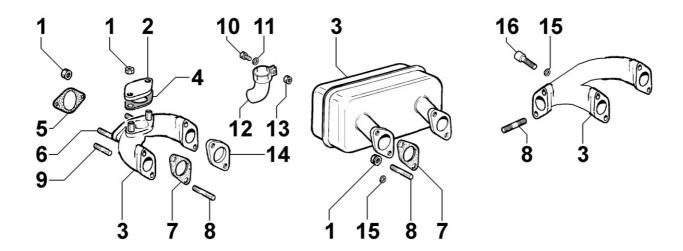

# 8085250210 - EXHAUST GAS MANIFOLD

| Pos | Kit | Included<br>In | Code           | Description | Qty | Old Code | Tech. Info |
|-----|-----|----------------|----------------|-------------|-----|----------|------------|
| 1   |     |                | ED0032401630-S | NUT         | 8   |          |            |
| 2   |     |                | ED00399R0750-S | FLANGE      | 1   |          |            |
| 3   |     |                | ED0024864480-S | MANIFOLD    | 1   |          |            |
| 4   |     |                | ED00450R0350-S | GASKET      | 1   |          |            |
| 5   |     |                | ED0045011180-S | GASKET      | 1   |          |            |
| 6   |     |                | ED0067800850-S | STUD        | 4   |          |            |
| 7   |     |                | ED00451R0240-S | GASKET      | 2   |          |            |
| 8   |     |                | ED0067800680-S | STUD        | 2   |          | ·          |
| 9   |     |                | ED0067800080-S | STUD        | 2   |          | ·          |