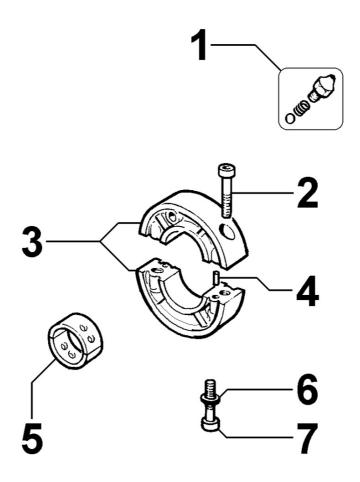

### 8026250020 - CRANKSHAFT CENTRAL SUPPORT

| Pos | Kit | Included<br>In | Code           | Description     | Qty | Old Code       | Tech. Info |
|-----|-----|----------------|----------------|-----------------|-----|----------------|------------|
| 1   |     |                | ED00956R0420-S | VALVE           | 2   |                |            |
| 2   |     |                | ED0097300310-S | SCREW           | 2   |                |            |
| 3   |     |                | ED00880R0630-S | SUPPORT         | 1   |                |            |
| 4   |     |                | ED0084000200-S | PIN             | 2   |                |            |
| 5   |     |                | ED00A26R0510-S | SLIDING BEARING | 1   | ED00310R0440-S |            |
| 5   |     |                | ED00A26R0490-S | SLIDING BEARING | 1   | ED00310R0310-S |            |
| 5   |     |                | ED00A26R0500-S | SLIDING BEARING | 1   | ED00310R0430-S |            |
| 6   |     |                | ED0076250100-S | WASHER          | 2   |                |            |
| 7   |     |                | ED0097300320-S | SCREW           | 2   |                |            |