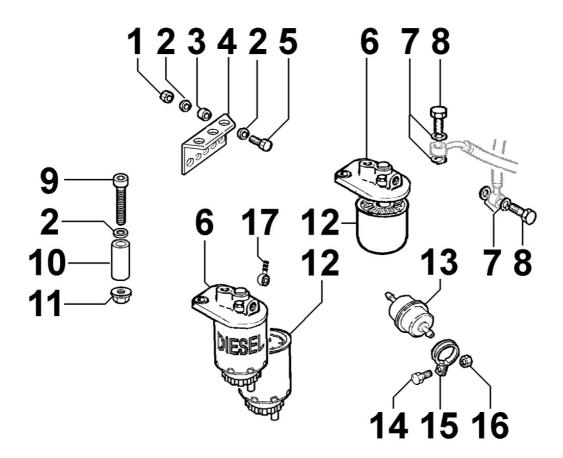

### 8061250200 - FUEL FILTER

| Pos | Kit | Included<br>In | Code           | Description    | Qty | Old Code       | Tech. Info |
|-----|-----|----------------|----------------|----------------|-----|----------------|------------|
| 1   |     |                | ED0032400160-S | NUT            | 2   |                |            |
| 2   |     |                | ED0076250120-S | WASHER         | 4   |                |            |
| 3   |     |                | ED0035260970-S | SPACER         | 2   |                |            |
| 4   |     |                | ED00612R0310-S | PLATE          | 1   |                |            |
| 5   |     |                | ED0017700090-S | SCREW          | 2   |                |            |
| 6   | (A) |                | ED0037301570-S | FUEL FILTER    | 1   |                |            |
| 7   |     |                | ED0046700610-S | GASKET         | 4   |                |            |
| 8   |     |                | ED0019010320-S | UNION SCREW    | 2   |                |            |
| 12  |     | (A)            | ED0021752880-S | FUEL CARTRIDGE | 1   | ED0021752350-S |            |