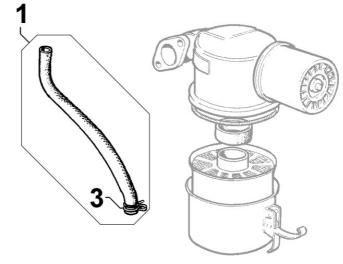

### 8078250080 - OIL COOLER

| Pos | Kit | Included<br>In | Code           | Description | Qty | Old Code | Tech. Info |
|-----|-----|----------------|----------------|-------------|-----|----------|------------|
| 1   |     |                | ED00717R0900-S | UNION       | 2   |          |            |
| 2   |     |                | ED0046700600-S | GASKET      | 5   |          |            |
| 3   |     |                | ED0094853780-S | OIL PIPE    | 1   |          |            |
| 4   |     |                | ED00355R0500-S | SPACER      | 2   |          |            |
| 5   |     |                | ED0073504470-S | COOLER      | 1   |          |            |
| 6   |     |                | ED0076260510-S | WASHER      | 1   |          |            |
| 7   |     |                | ED0097301070-S | SCREW       | 2   |          |            |
| 8   |     |                | ED0076250080-S | WASHER      | 2   |          |            |
| 9   |     |                | ED0094853790-S | OIL PIPE    | 1   |          |            |
| 10  |     |                | ED0019011930-S | UNION SCREW | 1   |          |            |
| 11  |     |                | ED0046700360-S | GASKET      | 2   |          |            |
| 13  |     |                | ED00717R0910-S | UNION       | 1   |          |            |
| 14  |     |                | ED00754R0380-S | WASHER      | 2   |          |            |