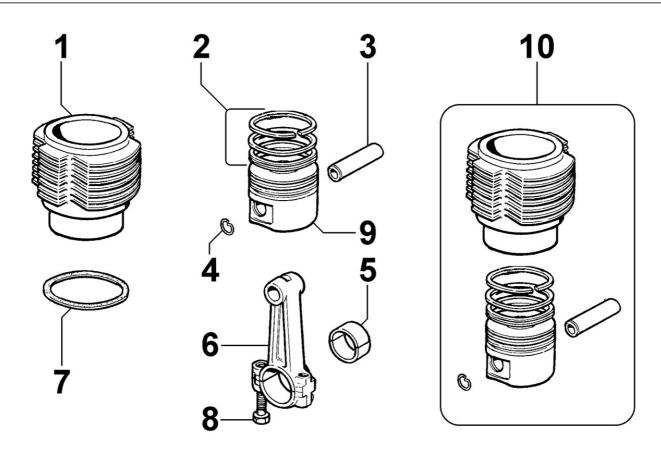

### 8011250150 - PISTON / CONNECTING ROD

| Pos | Kit | Included<br>In | Code           | Description           | Qty | Old Code | Tech. Info |
|-----|-----|----------------|----------------|-----------------------|-----|----------|------------|
| 1   |     | (C)            | ED00204R0470-S | CYLINDER EPA          | 2   |          | Â          |
| 2   |     | (A)            | ED00A26R0650-S | PISTON RINGS          | 2   |          | <u> </u>   |
| 3   |     | (A) (C)        | ED00854R0170-S | PISTON PIN            | 2   |          |            |
| 4   |     | (A) (C)        | ED0011600530-S | RING                  | 4   |          |            |
| 5   |     |                | ED00A26R0370-S | SLIDING BEARING STD   | 2   |          |            |
| 5   |     |                | ED00A26R0410-S | SLIDING BEARING -0,50 | 1   |          |            |
| 5   |     |                | ED00A26R0400-S | SLIDING BEARING -0,25 | 1   |          |            |
| 6   | (B) |                | ED00100R0450-S | CONNECTING ROD        | 2   |          |            |
| 7   |     |                | ED00451R0730-S | GASKET                | 2   |          |            |
| 7   |     |                | ED00451R0740-S | GASKET                | 2   |          |            |
| 8   |     | (B)            | ED0017701010-S | SCREW                 | 2   |          |            |
| 9   | (A) |                | ED0065022200-S | PISTON ASS.Y          | 2   |          | <u> </u>   |
| 10  | (C) |                | ED0048980450-S | SPARE KIT             | 2   |          | Â          |