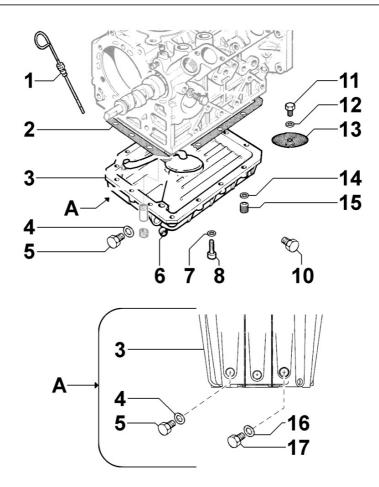

### 8041250010 - OIL PAN

| Pos | Kit | Included<br>In | Code           | Description | Qty | Old Code | Tech. Info |
|-----|-----|----------------|----------------|-------------|-----|----------|------------|
| 2   |     |                | ED0046012210-S | GASKET      | 1   |          |            |
| 3   | (A) |                | ED0066456230-S | OIL SUMP    | 1   |          |            |
| 4   |     | (A)            | ED0046700610-S | GASKET      | 1   |          |            |
| 5   |     | (A)            | ED0089650050-S | CAP         | 1   |          |            |
| 6   |     | (A)            | ED00886R0570-S | PLUG        | 1   |          |            |
| 8   |     |                | ED0017601380-S | SCREW       | 15  |          |            |
| 11  |     | (A)            | ED0017600010-S | SCREW       | 1   |          |            |
| 12  |     | (A)            | ED0076250080-S | WASHER      | 1   |          |            |
| 13  |     | (A)            | ED00734R0720-S | NET         | 1   |          |            |