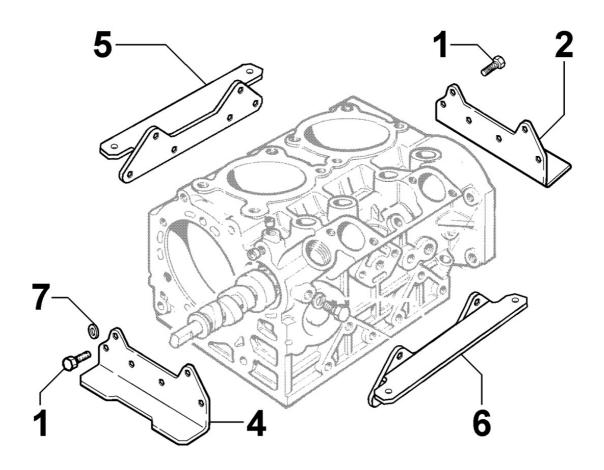

### **8025250030 - ENGINE MOUNTS**

| Pos | Kit | Included<br>In | Code           | Description | Qty | Old Code | Tech. Info |
|-----|-----|----------------|----------------|-------------|-----|----------|------------|
| 1   |     |                | ED0017700040-S | SCREW       | 11  |          |            |
| 2   |     |                | ED00626R0030-S | FOOT        | 2   |          |            |