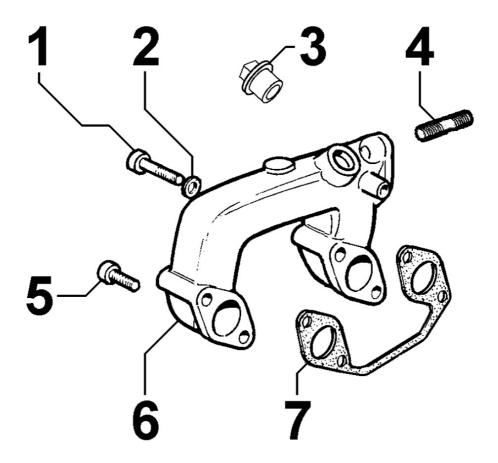

# 8085250210 - EXHAUST GAS MANIFOLD

| Pos | Kit | Included<br>In | Code           | Description | Qty | Old Code | Tech. Info |
|-----|-----|----------------|----------------|-------------|-----|----------|------------|
| 1   |     |                | ED0032401630-S | NUT         | 8   |          |            |
| 2   |     |                | ED00399R0750-S | FLANGE      | 1   |          |            |
| 3   |     |                | ED0024864480-S | MANIFOLD    | 1   |          |            |
| 4   |     |                | ED00450R0350-S | GASKET      | 1   |          |            |
| 5   |     |                | ED0045011180-S | GASKET      | 1   |          |            |
| 6   |     |                | ED0067800850-S | STUD        | 4   |          |            |
| 7   |     |                | ED00451R0240-S | GASKET      | 2   |          |            |
| 8   |     |                | ED0067800680-S | STUD        | 2   |          | ·          |
| 9   |     |                | ED0067800080-S | STUD        | 2   |          | ·          |