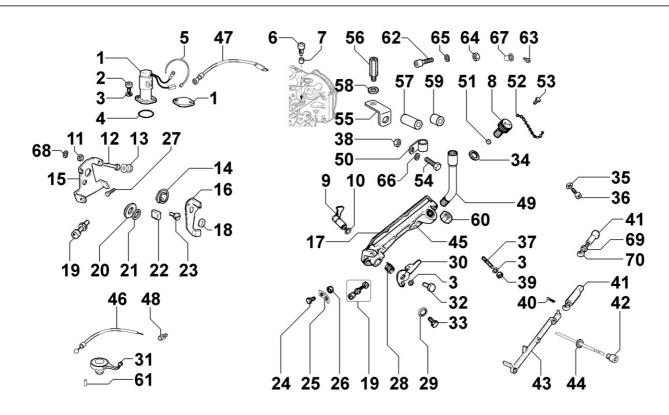

### **8030250130 - INJECTION SYSTEM**

| Pos | Kit | Included<br>In | Code           | Description              | Qty | Old Code       | Tech. Info |
|-----|-----|----------------|----------------|--------------------------|-----|----------------|------------|
| 0   |     |                | ED0093766180-S | FUEL PIPE                | 2   |                |            |
| 1   |     |                | ED0072600530-S |                          | 2   |                |            |
| 2   |     |                | ED0046700620-S | GASKET                   | 2   |                |            |
| 3   |     |                | ED00754R0500-S | WASHER                   | 2   |                |            |
| 4   |     |                | ED00644R0560-S | INJECTOR                 | 2   |                |            |
| 5   |     |                | ED00754R0350-S | WASHER                   | 2   |                |            |
| 5   |     |                | ED00754R0510-S | WASHER                   | 2   |                |            |
| 6   |     |                | ED00555R0370-S | SPRING                   | 3   |                |            |
| 7   |     |                | ED0072150350-S | TAPPET                   | 2   |                |            |
| 9   |     |                | ED00716R0170-S | UNION                    | 2   |                | <u> </u>   |
| 10  |     |                | ED0032400160-S | NUT                      | 2   |                |            |
| 11  |     |                | ED00771R0970-S | WASHER                   | 2   |                |            |
| 12  |     |                | ED00858R0940-S | BRACKET                  | 2   |                |            |
| 13  |     |                | ED0046700580-S | GASKET                   | 6   |                |            |
| 14  |     |                | ED0019010120-S | UNION SCREW              | 2   | ED0019010130-S |            |
| 14  |     |                | ED0019010120-S | UNION SCREW              | 2   | ED0082550110-S |            |
| 15  |     |                | ED0046700600-S | GASKET                   | 4   |                |            |
| 16  |     |                | ED0032401640-S | NUT                      | 4   |                |            |
| 17  | (B) |                | ED00656R0600-S | INJE.PUMP                | 2   |                |            |
| 18  |     |                | ED0045800570-S | GASKET (0.05MM)          | 2   |                |            |
| 18  |     |                | ED0045800290-S | GASKET (0.1MM)           | 6   |                |            |
| 18  |     |                | ED0045800230-S | GASKET (0.3MM)           | 2   |                |            |
| 19  |     |                | ED0067800680-S | STUD                     | 4   |                |            |
| 25  |     | (B)            | ED00660R0240-S | POMPANTE/PUMPING ELEMENT | 2   |                |            |
| 27  |     | (A)            | ED00644R0560-S | INJECTOR                 | 2   | ED00644R0660-S |            |

### 8051250040 - CONTROLS

| Pos | Kit | Included<br>In | Code           | Description     | Qty | Old Code       | Tech. Info |
|-----|-----|----------------|----------------|-----------------|-----|----------------|------------|
| 0   |     |                | ED0024710060-S | CABLE TIE       | 1   |                |            |
| 1   |     |                | ED00674R0470-S | ELECTROMAGNET   | 1   |                |            |
| 2   |     |                | ED0097320840-S | SCREW           | 2   |                |            |
| 3   |     | (C)            | ED0076250080-S | WASHER          | 6   |                |            |
| 4   |     |                | ED00579R0790-S | RING            | 1   |                |            |
| 5   |     |                | ED0024710190-S | CABLE TIE       | 2   |                |            |
| 8   |     |                | ED0090320950-S | FILLER CAP      | 1   |                |            |
| 9   | (B) | (C)            | ED00494R0880-S | LEVER           | 1   |                |            |
| 10  |     | (B) (C)        | ED0012000010-S | O-RING          | 1   | ED00579R0010-S |            |
| 11  |     | (A)            | ED0032400040-S | NUT             | 2   |                |            |
| 12  |     | (A)            | KDISC.         |                 | 1   | ED0017550190-S |            |
| 14  |     |                | ED00547R0230-S | SPRING          | 1   |                |            |
| 15  | (A) |                | ED00613R0910-S | PIASTRINA/PLATE | 1   |                |            |
| 16  |     |                | ED0052012700-S | LEVER           | 1   |                |            |
| 17  |     |                | ED0044312250-S | GASKET          | 1   |                |            |
| 19  |     |                | ED0091801930-S | CABLE END       | 1   |                |            |
| 23  |     |                | ED0017700010-S | SCREW           | 1   |                |            |
| 27  |     | (A)            | ED0017550030-S | SCREW           | 1   |                |            |
| 28  |     | (C)            | ED00547R0280-S | SPRING          | 1   |                |            |
| 30  |     | (C)            | ED00491R0670-S | LEVER           | 1   |                |            |
| 32  |     | (C)            | ED0017600010-S | SCREW           | 1   |                |            |
| 33  |     |                | ED0017600030-S | SCREW           | 1   |                |            |
| 34  |     | (C)            | ED00758R0390-S | WASHER          | 1   |                |            |
| 35  |     |                | ED0046700580-S | GASKET          | 2   |                |            |
| 36  |     |                | ED0097320780-S | SCREW           | 5   |                |            |
| 37  |     |                | ED0067600340-S |                 | 1   |                |            |
| 39  |     |                | ED00323R0070-S | NUT             | 1   |                | <u> </u>   |
| 40  |     |                | ED00555R0370-S | SPRING          | 1   |                |            |
| 41  |     |                | ED00833R0100-S | TIE ROD         | 1   |                |            |
| 42  |     |                | ED00989R0620-S | SCREW           | 1   |                |            |
| 43  |     |                | ED00927R0140-S | TIE ROD         | 1   |                |            |
| 44  |     |                | ED0046700590-S | GASKET          | 1   |                |            |

| Pos | Kit | Included<br>In | Code           | Description | Qty | Old Code | Tech. Info |
|-----|-----|----------------|----------------|-------------|-----|----------|------------|
| 44  |     |                | ED0046700590-S | GASKET      | 1   |          |            |
| 45  | (C) |                | ED0027505040-S | COVER       | 1   |          |            |
| 45  |     | (C)            | ED0027505030-S | COVER       | 1   |          |            |
| 66  |     |                | ED0076260510-S | WASHER      | 1   |          |            |