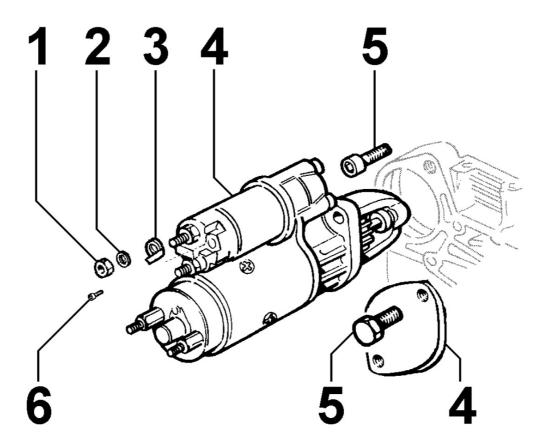

# 8101250030 - STARTING MOTOR

| Pos | Kit | Included<br>In | Code           | Description        | Qty | Old Code | Tech. Info |
|-----|-----|----------------|----------------|--------------------|-----|----------|------------|
| 1   |     |                | ED0032400160-S | NUT                | 1   |          |            |
| 2   |     |                | ED00763R0020-S | RONDELLA/WASHER 10 | 1   |          |            |
| 4   |     |                | ED00563R0540-S | STARTING MOTOR     | 1   |          |            |
| 5   |     |                | ED0097300450-S | SCREW              | 2   |          |            |