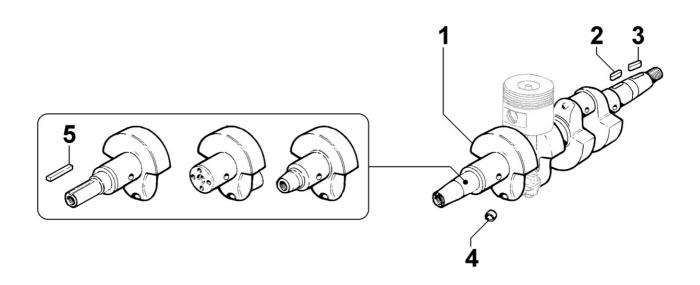

### 8010250320 - CRANKSHAFT

| Pos | Kit | Included<br>In | Code           | Description | Qty | Old Code | Tech. Info |
|-----|-----|----------------|----------------|-------------|-----|----------|------------|
| 1   | (A) |                | ED00A23R0010-S | CRANKSHAFT  | 1   |          |            |
| 2   |     | (A)            | ED00498R0350-S | KEY         | 2   |          |            |
| 4   |     | (A) (B)        | ED0089900520-S | CAP         | 4   |          | _          |