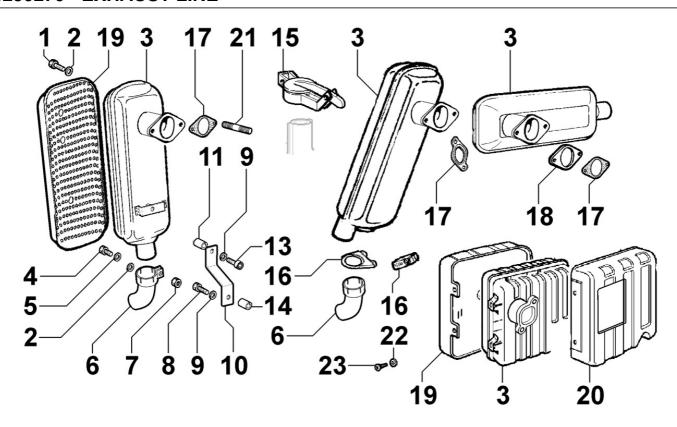

# 8086250270 - EXHAUST LINE

| Pos | Kit | Included<br>In | Code           | Description        | Qty | Old Code | Tech. Info |
|-----|-----|----------------|----------------|--------------------|-----|----------|------------|
| 1   |     |                | ED0017700420-S | SCREW              | 3   |          |            |
| 2   |     |                | ED0075650070-S | WASHER             | 5   |          |            |
| 3   |     |                | ED0054602910-S | MUFFLER            | 1   |          |            |
| 4   |     |                | ED0017700040-S | SCREW              | 2   |          |            |
| 6   |     |                | ED0091700520-S | PIPE END           | 1   |          |            |
| 7   |     |                | ED0032400160-S | NUT                | 1   |          |            |
| 8   |     |                | ED0097320750-S | SCREW              | 1   |          |            |
| 8   |     |                | ED0017700090-S | SCREW              | 1   |          |            |
| 9   |     |                | ED0076250100-S | WASHER             | 4   |          |            |
| 9   |     |                | ED0076250120-S | WASHER             | 3   |          |            |
| 10  |     |                | ED00859R0620-S | BRACE              | 1   |          |            |
| 11  |     |                | ED00356R0150-S | DISTANZIALE/SPACER | 1   |          |            |
| 19  |     |                | ED0069271720-S | GUARD              | 1   |          |            |