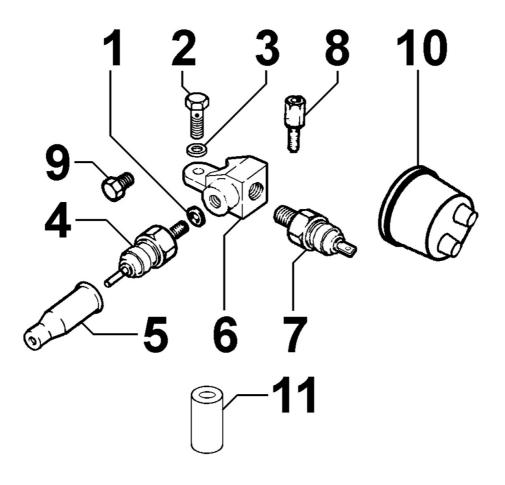

# 8102250020 - OIL PRESSURE SWITCH

| Pos | Kit | Included<br>In | Code           | Description         | Qty | Old Code | Tech. Info |
|-----|-----|----------------|----------------|---------------------|-----|----------|------------|
| 1   |     |                | ED0046700580-S | GASKET              | 1   |          |            |
| 4   |     |                | ED00674R0010-S | OIL PRESSURE SWITCH | 1   |          |            |
| 5   |     |                | ED0064910130-S | GROMMET             | 1   |          |            |