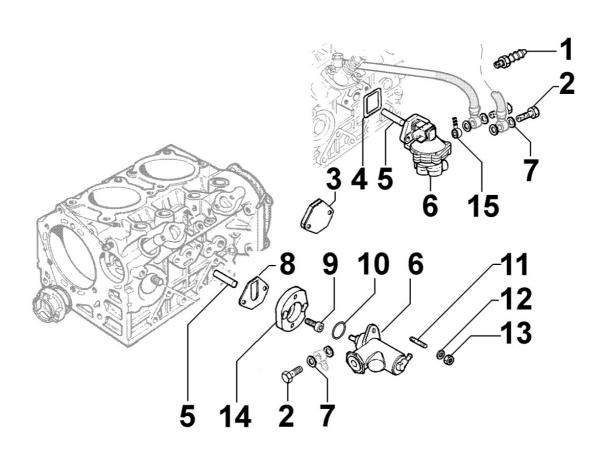

### 8062250180 - FUEL FEED PUMP

| Pos | Kit | Included<br>In | Code           | Description | Qty | Old Code | Tech. Info |
|-----|-----|----------------|----------------|-------------|-----|----------|------------|
| 2   |     |                | ED0019011930-S | UNION SCREW | 2   |          |            |
| 4   |     |                | ED0012000870-S | O-RING      | 1   |          | 1          |
| 5   |     |                | ED00704R0130-S | DRIVE ROD   | 1   |          |            |
| 6   |     |                | ED0065851510-S | LIFT PUMP   | 1   |          |            |
| 7   |     |                | ED0046700590-S | GASKET      | 4   |          |            |
| 11  |     |                | ED0067800490-S | STUD        | 2   |          |            |
| 12  |     |                | ED0075550290-S | WASHER      | 2   |          |            |
| 13  |     |                | ED0032401640-S | NUT         | 2   |          |            |