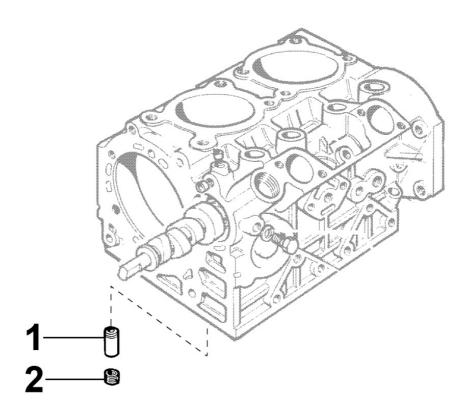

### **8044250010 - OIL PRESSURE VALVE**

| Pos | Kit | Included<br>In | Code           | Description | Qty | Old Code | Tech. Info |
|-----|-----|----------------|----------------|-------------|-----|----------|------------|
| 1   |     |                | ED00956R0450-S | VALVE       | 1   |          |            |
| 2   |     |                | ED00999R0200-S | SCREW       | 1   |          |            |