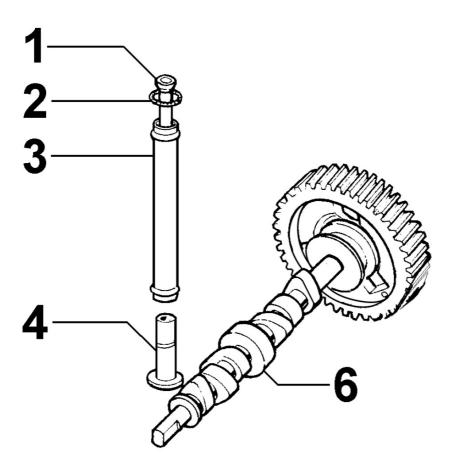

### 8035250030 - CAMSHAFT

| Pos | Kit | Included<br>In | Code           | Description | Qty | Old Code | Tech. Info |
|-----|-----|----------------|----------------|-------------|-----|----------|------------|
| 1   |     |                | ED00072R0100-S | PUSH ROD    | 4   |          |            |
| 2   |     |                | ED0012000060-S | O-RING      | 8   |          |            |
| 3   |     |                | ED00940R0380-S | PIPE        | 4   |          |            |
| 4   |     |                | ED00708R0190-S | TAPPET      | 4   |          |            |
| 6   |     |                | ED00A23R0020-S | CAMSHAFT    | 1   |          |            |