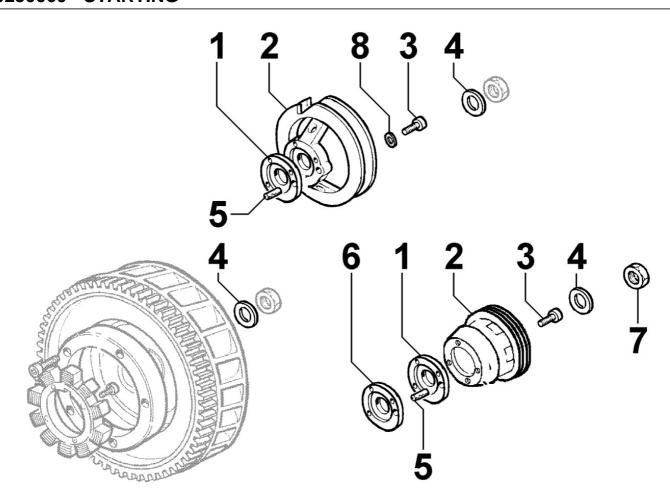

## 8023250010 - FLYWHEEL SIDE SUPPORT

| Pos | Kit | Included | Code           | Description              | Qty | Old Code | Tech. Info |
|-----|-----|----------|----------------|--------------------------|-----|----------|------------|
|     |     | ln       |                |                          |     |          |            |
| 1   |     |          | ED0097320920-S | SCREW                    | 2   |          |            |
| 2   |     |          | ED0097301180-S | SCREW                    | 8   |          |            |
| 3   | (A) |          | ED0086753000-S | SUPPORT                  | 1   |          |            |
| 4   |     |          | ED00310R0800-S | SLIDING BEARING -0.25    | 1   |          |            |
| 4   |     |          | ED00310R0810-S | SLIDING BEARING -0.50    | 1   |          |            |
| 4   |     | (A)      | ED00310R0770-S | SLIDING BEARING STD      | 1   |          |            |
| 5   |     | (A)      | ED00054R0170-S | SEALING OIL RING 45X60X7 | 1   |          |            |
| 6   |     |          | ED00579R0780-S | O-RING                   | 1   |          |            |

### 8024250010 - TIMING GEAR SIDE SUPPORT

| Pos | Kit | Included<br>In | Code           | Description                          | Qty | Old Code | Tech. Info |
|-----|-----|----------------|----------------|--------------------------------------|-----|----------|------------|
| 1   | (A) |                | ED00241R0100-S | COVER FOR DISTRIBUTION MD/2 COMPLETE | 1   |          |            |
| 2   |     | (A)            | ED00717R0800-S | UNION                                | 1   |          |            |
| 3   |     |                | ED00054R0310-S | ANELLO TEN.OLIO 38X52X8 1AZ          | 1   |          |            |
| 4   |     |                | ED0017601310-S | SCREW                                | 1   |          |            |
| 5   |     |                | ED0084001200-S | PIN                                  | 1   |          |            |
| 6   |     |                | ED0097320640-S | SCREW                                | 10  |          |            |
| 7   |     |                | ED0044312240-S | GASKET                               | 1   |          |            |