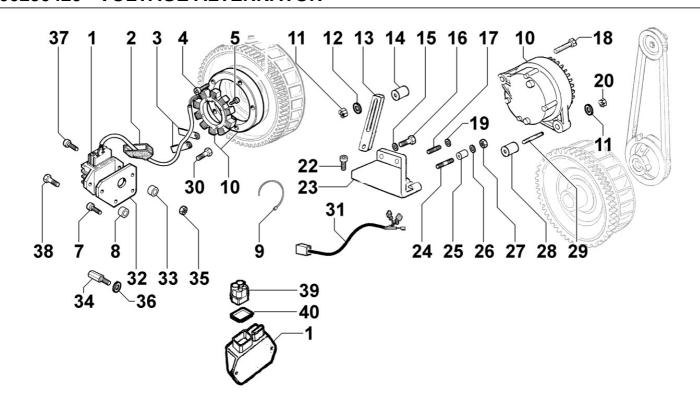

# 8100250420 - VOLTAGE ALTERNATOR

| Pos | Kit | Included<br>In | Code           | Description       | Qty | Old Code | Tech. Info |
|-----|-----|----------------|----------------|-------------------|-----|----------|------------|
| 1   |     |                | ED0073623830-S | VOLTAGE REGULATOR | 1   |          | <u> </u>   |
| 2   |     |                | ED0021450140-S | CAP               | 1   |          |            |
| 3   |     |                | ED00613R0760-S | PLATE             | 2   |          |            |
| 4   |     |                | ED0097303190-S | SCREW             | 5   |          |            |
| 5   |     |                | ED0017550240-S | SCREW             | 4   |          |            |
| 7   |     |                | ED0097320630-S | SCREW             | 2   |          |            |
| 8   |     |                | ED0035210430-S | SPACER            | 2   |          |            |
| 9   |     |                | ED0024710190-S | CABLE TIE         | 1   |          |            |
| 10  |     |                | ED0011573410-S | ALTERNATOR        | 1   |          | <u> </u>   |