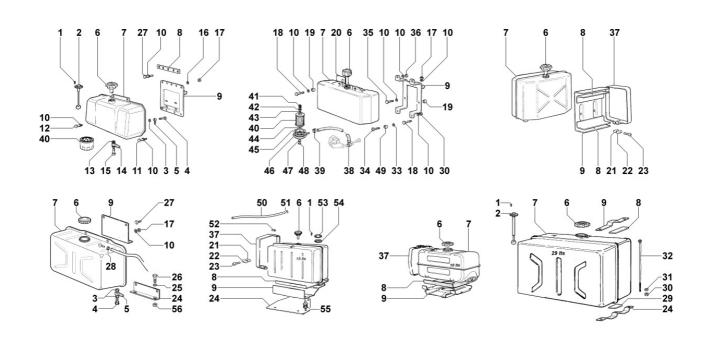

### 8063250050 - FUEL TANK

| Po | s Kit | Included<br>In | Code           | Description | Qty | Old Code | Tech. Info |
|----|-------|----------------|----------------|-------------|-----|----------|------------|
| 12 |       |                | ED0017700050-S | SCREW       | 2   |          |            |