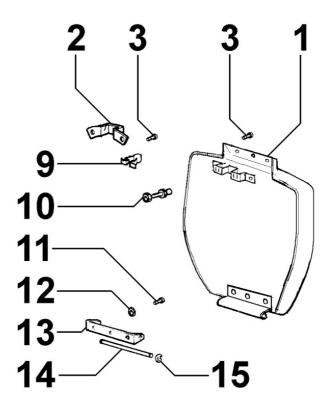

# **8171250010 - TIMING GEAR GUARD**

| Pos | Kit | Included<br>In | Code           | Description                 | Qty | Old Code | Tech. Info |  |  |
|-----|-----|----------------|----------------|-----------------------------|-----|----------|------------|--|--|
| 1   |     |                | ED0026700510-S | COVER                       | 1   |          |            |  |  |
| 4   |     |                | ED0076250700-S | WASHER                      | 4   |          |            |  |  |
| 5   |     |                | ED00326R0430-S | NUT EXTENSION H48 THREAD M6 | 4   |          |            |  |  |
| 6   |     |                | ED0075650040-S | WASHER                      | 4   |          |            |  |  |
| 7   |     |                | ED0076250080-S | WASHER                      | 4   |          |            |  |  |
| 8   |     |                | ED0032030210-S | NUT                         | 4   |          |            |  |  |
| 10  |     |                | ED00601R0730-S | PIN                         | 1   |          |            |  |  |