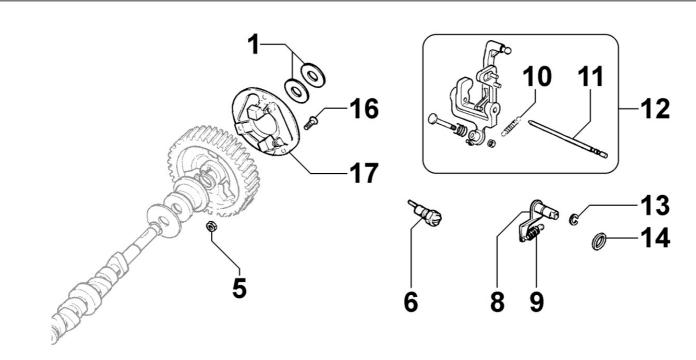

### 8035250030 - CAMSHAFT

| Pos | Kit | Included<br>In | Code           | Description | Qty | Old Code | Tech. Info |
|-----|-----|----------------|----------------|-------------|-----|----------|------------|
| 1   |     |                | ED00072R0100-S | PUSH ROD    | 4   |          |            |
| 2   |     |                | ED0012000060-S | O-RING      | 8   |          |            |
| 3   |     |                | ED00940R0380-S | PIPE        | 4   |          |            |
| 4   |     |                | ED00708R0190-S | TAPPET      | 4   |          |            |
| 6   |     |                | ED00A23R0020-S | CAMSHAFT    | 1   |          |            |