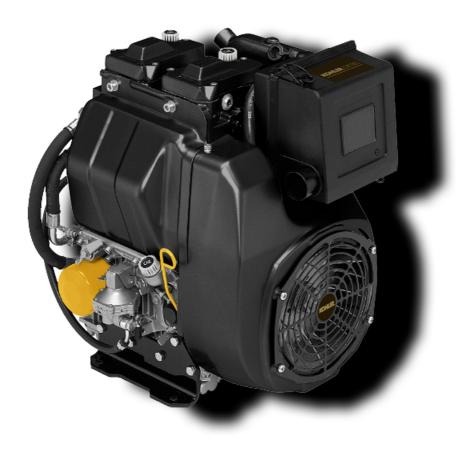

# **Spare Parts Catalogue**



25LD425-2

**Update Date 10/07/2022** 

# Print Date 03/08/2022



| _   | 1        |   | -   |          |    |
|-----|----------|---|-----|----------|----|
| 121 | $I \cap$ | 2 | ric | am       | hı |
| 101 | ,,,      | _ |     | <i>a</i> |    |

| Index      | Description                     |
|------------|---------------------------------|
| 8010250320 | CRANKSHAFT                      |
| 8011250150 | PISTON / CONNECTING ROD         |
| 8012250420 | FLYWHEEL                        |
| 8020250230 | CRANKCASE                       |
| 8021251370 | CYLINDER HEAD                   |
| 8022250310 | HEAD COVER                      |
| 8023250010 | FLYWHEEL SIDE SUPPORT           |
| 8024250010 | TIMING GEAR SIDE SUPPORT        |
| 8025250030 | ENGINE MOUNTS                   |
| 802625002