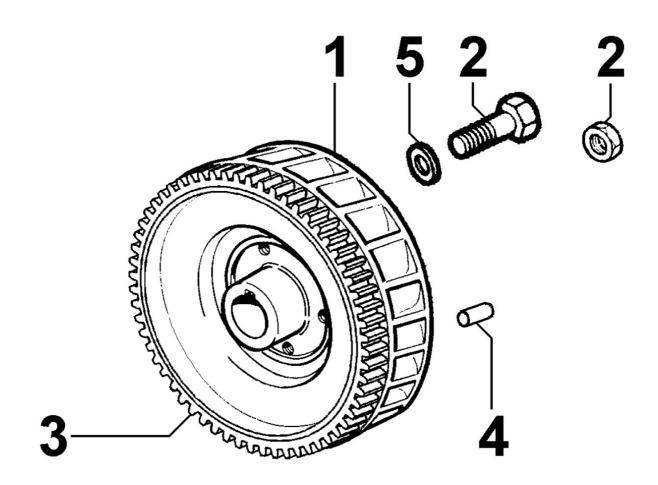

### 8012250420 - FLYWHEEL

| Pos | Kit | Included<br>In | Code           | Description   | Qty | Old Code | Tech. Info |
|-----|-----|----------------|----------------|---------------|-----|----------|------------|
| 1   | (A) |                | ED0098814770-S | FLYWHEEL      | 1   |          | <u> </u>   |
| 2   |     |                | ED00325R0840-S | NUT           | 1   |          |            |
| 3   |     | (A)            | ED00256R0140-S | STARTING GEAR | 1   |          |            |