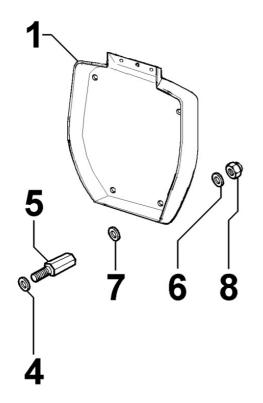

# 8179250240 - HEAD COVER

| Pos | Kit | Included<br>In | Code           | Description | Qty | Old Code | Tech. Info |
|-----|-----|----------------|----------------|-------------|-----|----------|------------|
| 0   |     |                | ED0076260640-S | WASHER      | 1   |          |            |
| 1   |     |                | ED0027505950-S | COVER       | 1   |          |            |
| 1   |     |                | ED0027505970-S | COVER       | 1   |          |            |
| 3   |     |                | ED0032400180-S | NUT         | 1   |          |            |
| 4   |     |                | ED0032400160-S | NUT         | 3   |          |            |
| 5   |     |                | ED0035260970-S | SPACER      | 1   |          |            |
| 6   |     |                | ED0076250120-S | WASHER      | 4   |          |            |
| 7   |     |                | ED0076260510-S | WASHER      | 1   |          |            |
| 8   |     |                | ED00742R0150-S | RIVET       | 1   |          |            |
| 9   |     |                | ED0097300150-S | SCREW       | 1   |          |            |
| 10  |     |                | ED0076250610-S | WASHER      | 1   |          |            |
| 11  |     |                | ED0076253160-S | WASHER      | 2   |          | -          |