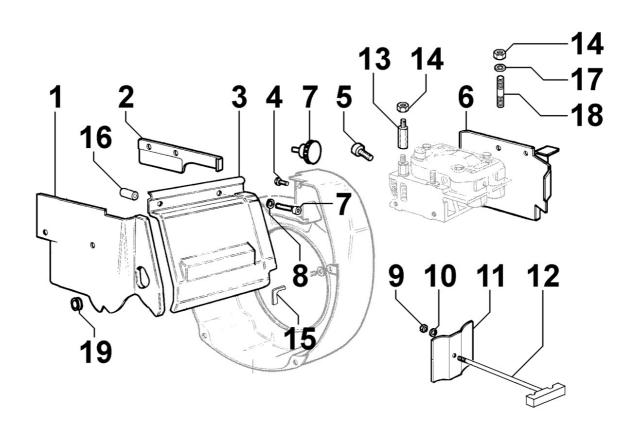

### 8051250040 - CONTROLS

| Pos | Kit | Included<br>In | Code           | Description     | Qty | Old Code       | Tech. Info |
|-----|-----|----------------|----------------|-----------------|-----|----------------|------------|
| 0   |     |                | ED0024710060-S | CABLE TIE       | 1   |                |            |
| 1   |     |                | ED00674R0470-S | ELECTROMAGNET   | 1   |                |            |
| 2   |     |                | ED0097320840-S | SCREW           | 2   |                |            |
| 3   |     | (C)            | ED0076250080-S | WASHER          | 6   |                |            |
| 4   |     |                | ED00579R0790-S | RING            | 1   |                |            |
| 5   |     |                | ED0024710190-S | CABLE TIE       | 2   |                |            |
| 8   |     |                | ED0090320950-S | FILLER CAP      | 1   |                |            |
| 9   | (B) | (C)            | ED00494R0880-S | LEVER           | 1   |                |            |
| 10  |     | (B) (C)        | ED0012000010-S | O-RING          | 1   | ED00579R0010-S |            |
| 11  |     | (A)            | ED0032400040-S | NUT             | 2   |                |            |
| 12  |     | (A)            | KDISC.         |                 | 1   | ED0017550190-S |            |
| 14  |     |                | ED00547R0230-S | SPRING          | 1   |                |            |
| 15  | (A) |                | ED00613R0910-S | PIASTRINA/PLATE | 1   |                |            |
| 16  |     |                | ED0052012700-S | LEVER           | 1   |                |            |
| 17  |     |                | ED0044312250-S | GASKET          | 1   |                |            |
| 19  |     |                | ED0091801930-S | CABLE END       | 1   |                |            |
| 23  |     |                | ED0017700010-S | SCREW           | 1   |                |            |
| 27  |     | (A)            | ED0017550030-S | SCREW           | 1   |                |            |
| 28  |     | (C)            | ED00547R0280-S | SPRING          | 1   |                |            |
| 30  |     | (C)            | ED00491R0670-S | LEVER           | 1   |                |            |
| 32  |     | (C)            | ED0017600010-S | SCREW           | 1   |                |            |
| 33  |     |                | ED0017600030-S | SCREW           | 1   |                |            |
| 34  |     | (C)            | ED00758R0390-S | WASHER          | 1   |                |            |
| 35  |     |                | ED0046700580-S | GASKET          | 2   |                |            |
| 36  |     |                | ED0097320780-S | SCREW           | 5   |                |            |
| 37  |     |                | ED0067600340-S |                 | 1   |                |            |
| 39  |     |                | ED00323R0070-S | NUT             | 1   |                | <u> </u>   |
| 40  |     |                | ED00555R0370-S | SPRING          | 1   |                |            |
| 41  |     |                | ED00833R0100-S | TIE ROD         | 1   |                |            |
| 42  |     |                | ED00989R0620-S | SCREW           | 1   |                |            |
| 43  |     |                | ED00927R0140-S | TIE ROD         | 1   |                |            |
| 44  |     |                | ED0046700590-S | GASKET          | 1   |                |            |

| Pos | Kit | Included<br>In | Code           | Description | Qty | Old Code | Tech. Info |
|-----|-----|----------------|----------------|-------------|-----|----------|------------|
| 44  |     |                | ED0046700590-S | GASKET      | 1   |          |            |
| 45  | (C) |                | ED0027505040-S | COVER       | 1   |          |            |
| 45  |     | (C)            | ED0027505030-S | COVER       | 1   |          |            |
| 66  |     |                | ED0076260510-S | WASHER      | 1   |          |            |