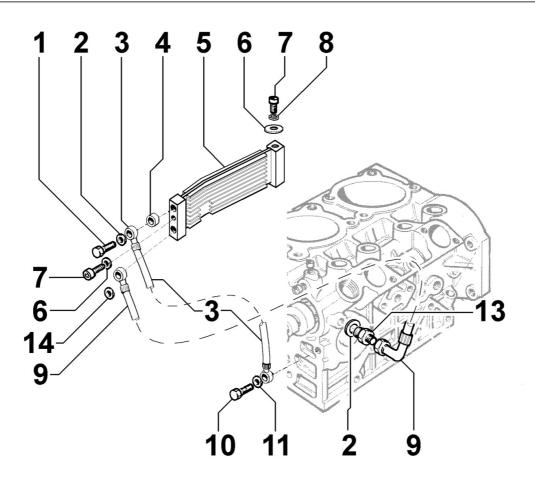

### 8078250080 - OIL COOLER

| Pos | Kit | Included<br>In | Code           | Description | Qty | Old Code | Tech. Info |
|-----|-----|----------------|----------------|-------------|-----|----------|------------|
| 1   |     |                | ED00717R0900-S | UNION       | 2   |          |            |
| 2   |     |                | ED0046700600-S | GASKET      | 5   |          |            |
| 3   |     |                | ED0094853780-S | OIL PIPE    | 1   |          |            |
| 4   |     |                | ED00355R0500-S | SPACER      | 2   |          |            |
| 5   |     |                | ED0073504470-S | COOLER      | 1   |          |            |
| 6   |     |                | ED0076260510-S | WASHER      | 1   |          |            |
| 7   |     |                | ED0097301070-S | SCREW       | 2   |          |            |
| 8   |     |                | ED0076250080-S | WASHER      | 2   |          |            |
| 9   |     |                | ED0094853790-S | OIL PIPE    | 1   |          |            |
| 10  |     |                | ED0019011930-S | UNION SCREW | 1   |          |            |
| 11  |     |                | ED0046700360-S | GASKET      | 2   |          |            |
| 13  |     |                | ED00717R0910-S | UNION       | 1   |          |            |
| 14  |     |                | ED00754R0380-S | WASHER      | 2   |          |            |