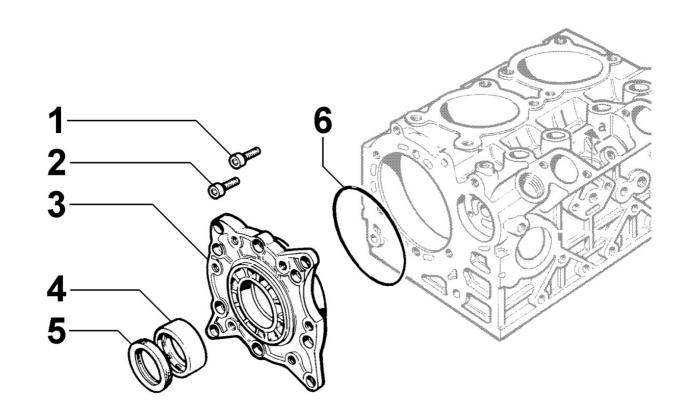

## 8023250010 - FLYWHEEL SIDE SUPPORT

| Pos | Kit | Included | Code           | Description              | Qty | Old Code | Tech. Info |
|-----|-----|----------|----------------|--------------------------|-----|----------|------------|
|     |     | ln       |                |                          |     |          |            |
| 1   |     |          | ED0097320920-S | SCREW                    | 2   |          |            |
| 2   |     |          | ED0097301180-S | SCREW                    | 8   |          |            |
| 3   | (A) |          | ED0086753000-S | SUPPORT                  | 1   |          |            |
| 4   |     |          | ED00310R0800-S | SLIDING BEARING -0.25    | 1   |          |            |
| 4   |     |          | ED00310R0810-S | SLIDING BEARING -0.50    | 1   |          |            |
| 4   |     | (A)      | ED00310R0770-S | SLIDING BEARING STD      | 1   |          |            |
| 5   |     | (A)      | ED00054R0170-S | SEALING OIL RING 45X60X7 | 1   |          |            |
| 6   |     |          | ED00579R0780-S | O-RING                   | 1   |          |            |