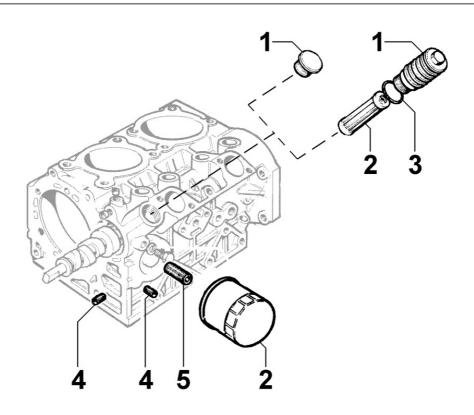

### 8042250100 - OIL FILTER

| Pos | Kit | Included<br>In | Code           | Description   | Qty | Old Code       | Tech. Info |
|-----|-----|----------------|----------------|---------------|-----|----------------|------------|
| 1   |     |                | ED00886R0740-S | PLUG          | 1   |                |            |
| 2   |     |                | ED0021752840-S | OIL CARTRIDGE | 1   | ED0021750400-S |            |
| 4   |     |                | ED0097651110-S | SCREW         | 2   |                |            |
| 5   |     |                | ED00717R0370-S | UNION         | 1   |                |            |