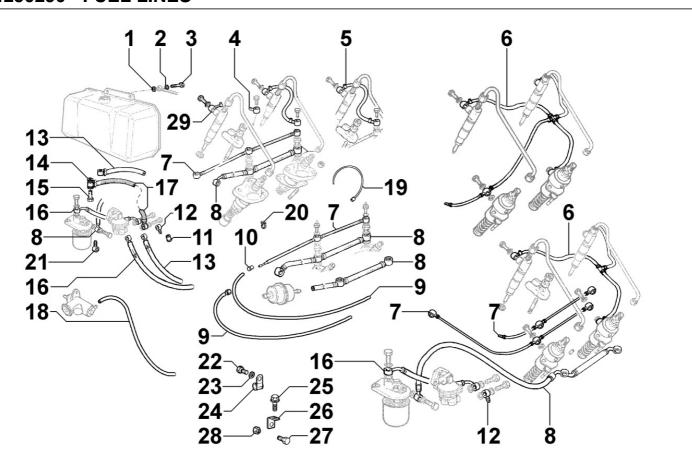

### 8064250290 - FUEL LINES

| Pos | Kit | Included<br>In | Code           | Description      | Qty | Old Code | Tech. Info |
|-----|-----|----------------|----------------|------------------|-----|----------|------------|
| 5   |     |                | ED0095712520-S | FUEL RETURN HOSE | 2   |          | <u> </u>   |
| 7   |     |                | ED00938R0240-S | PIPE             | 1   |          |            |
| 8   |     |                | ED00937R0470-S | PIPE, FUEL       | 1   |          |            |
| 10  |     |                | ED0021450380-S | CAP              | 1   |          |            |
| 11  |     |                | ED0021450370-S | CAP              | 1   |          |            |
| 12  |     |                | ED0072701040-S | JOINT            | 1   |          |            |
| 16  |     |                | ED0093758540-S | FUEL PIPE        | 1   |          |            |
| 19  |     |                | ED0024710190-S | CABLE TIE        | 2   |          |            |