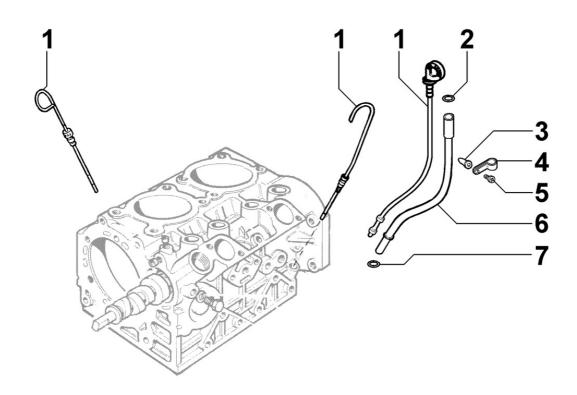

### 8043250010 - OIL DIPSTICK

| Pos | Kit | Included<br>In | Code           | Description  | Qty | Old Code | Tech. Info |
|-----|-----|----------------|----------------|--------------|-----|----------|------------|
| 1   |     |                | ED00076R0480-S | OIL DIPSTICK | 1   |          |            |

### **8045250020 - BREATHER SYSTEM**

| Pos | Kit | Included<br>In | Code           | Description | Qty | Old Code | Tech. Info |
|-----|-----|----------------|----------------|-------------|-----|----------|------------|
| 1   | (A) |                | ED00949R0510-S | PIPE        | 1   |          |            |
| 3   |     | (A)            | ED0036301780-S | CLAMP       | 1   |          |            |