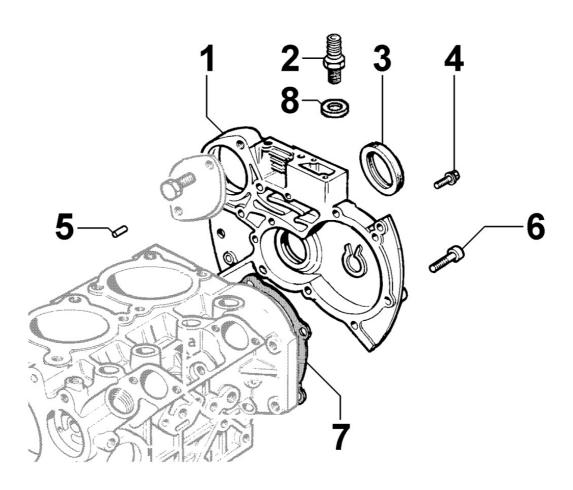

### 8024250010 - TIMING GEAR SIDE SUPPORT

| Pos | Kit | Included<br>In | Code           | Description                          | Qty | Old Code | Tech. Info |
|-----|-----|----------------|----------------|--------------------------------------|-----|----------|------------|
| 1   | (A) |                | ED00241R0100-S | COVER FOR DISTRIBUTION MD/2 COMPLETE | 1   |          |            |
| 2   |     | (A)            | ED00717R0800-S | UNION                                | 1   |          |            |
| 3   |     |                | ED00054R0310-S | ANELLO TEN.OLIO 38X52X8 1AZ          | 1   |          |            |
| 4   |     |                | ED0017601310-S | SCREW                                | 1   |          |            |
| 5   |     |                | ED0084001200-S | PIN                                  | 1   |          |            |
| 6   |     |                | ED0097320640-S | SCREW                                | 10  |          |            |
| 7   |     |                | ED0044312240-S | GASKET                               | 1   |          |            |