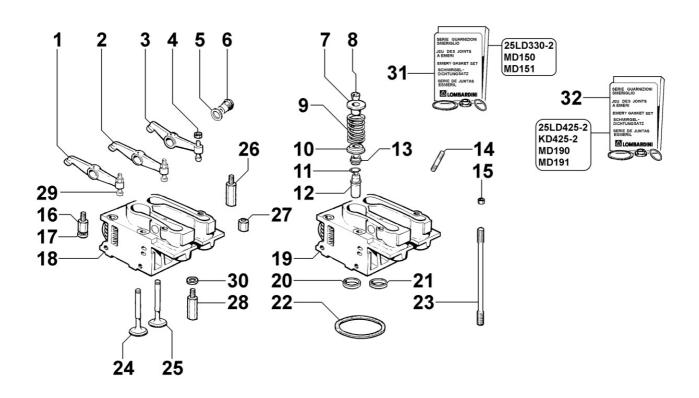

### 8021251370 - CYLINDER HEAD

| Pos | Kit | Included<br>In | Code           | Description                | Qty | Old Code       | Tech. Info |
|-----|-----|----------------|----------------|----------------------------|-----|----------------|------------|
| 2   | D   | (B)            | ED0015413180-S | ROCKER ARM - EXHAUST       | 2   |                | <u> </u>   |
| 3   | D   | (B)            | ED0015413190-S | ROCKER ARM - INTAKE        | 2   |                | À          |
| 4   |     | (A) (B)<br>(D) | ED0032402110-S | NUT                        | 4   |                | <u> </u>   |
| 5   |     | (B)            | ED0046700880-S | GASKET                     | 4   |                |            |
| 6   |     | (B)            | ED00602R0030-S | PIN                        | 4   |                |            |
| 7   |     | (B)            | ED0064001010-S | RETAINER                   | 4   |                |            |
| 8   |     | (B)            | ED00809R0040-S | LOCK                       | 8   |                |            |
| 9   |     | (B)            | ED00540R0770-S | SPRING                     | 4   |                |            |
| 10  |     | (B)            | ED0064000980-S | RETAINER                   | 4   |                |            |
| 11  |     | (C)            | ED00059R0680-S | RING                       | 4   |                |            |
| 12  | С   | (E)            | ED00464R0830-S | VALVE GUIDE A/S X G.M. EPA | 4   | ED00464R0740-S |            |
| 13  |     | (A) (B)<br>(E) | ED0045350150-S | GASKET                     | 4   |                |            |
| 14  |     | (B)            | ED00676R0880-S | STUD                       | 2   |                |            |
| 15  |     |                | ED00326R0380-S | DADO/NUT 10                | 4   |                |            |
| 16  |     |                | ED0025011360-S | HOLLOW STUD                | 2   |                |            |
| 16  |     |                | ED00326R0410-S | NUT                        | 2   |                |            |
| 17  |     |                | ED00772R0020-S | WASHER                     | 8   |                |            |
| 19  | Е   |                | ED00A26R0630-S | CYLINDER HEAD              | 2   | ED0092011780-S |            |
| 20  |     | (A) (B)<br>(E) | ED00060R0940-S | RING EPA                   | 2   |                | <u> </u>   |
| 21  |     | (A) (B)<br>(E) | ED00060R0950-S | RING EPA                   | 2   |                | <u> </u>   |
| 22  |     |                | ED0047308930-S | GASKET (1.05MM)            | 1   |                |            |
| 22  |     |                | ED0047308940-S | GASKET (1.1MM)             | 1   |                | <u> </u>   |
| 22  |     |                | ED0047308910-S | GASKET (0.95MM)            | 1   |                | <u> </u>   |
| 22  |     |                | ED0047308920-S | GASKET (1MM)               | 1   |                | <u> </u>   |
| 23  |     |                | ED00684R0340-S | STUD BOLT                  | 8   |                |            |
| 24  |     | (B)            | ED00960R0890-S | VALVE EPA                  | 2   |                | <u> </u>   |
| 25  |     | (B)            | ED00960R0880-S | VALVE EPA                  | 2   |                | À          |

### 25LD425-2

| Pos | Kit | Included<br>In | Code           | Description | Qty | Old Code | Tech. Info |
|-----|-----|----------------|----------------|-------------|-----|----------|------------|
| 25  |     | (B)            | ED00960R0880-S | VALVE EPA   | 2   |          | A          |
| 26  |     |                | ED00326R0530-S | NUT         | 2   |          |            |
| 29  |     | (A) (B)<br>(D) | ED0098501590-S | ADJUSTER    | 4   |          | <u> </u>   |
| 30  |     |                | ED0076253160-S | WASHER      | 1   |          |            |
| 31  |     |                | ED00A21R0410-S | GASKET      | 1   |          | <u> </u>   |
| 32  | ·   |                | ED00A22R0920-S | GASKET SET  | 1   |          | <u> </u>   |