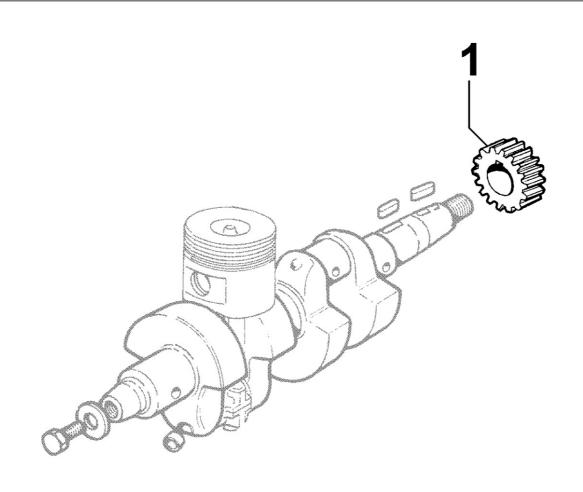

### 8010250320 - CRANKSHAFT

| Pos | Kit | Included<br>In | Code           | Description | Qty | Old Code | Tech. Info |
|-----|-----|----------------|----------------|-------------|-----|----------|------------|
| 1   | (A) |                | ED00A23R0010-S | CRANKSHAFT  | 1   |          |            |
| 2   |     | (A)            | ED00498R0350-S | KEY         | 2   |          |            |
| 4   |     | (A) (B)        | ED0089900520-S | CAP         | 4   |          | _          |

## 8038250010 - TIMING SYSTEM

|   | In |                | Description |   | Old Code | Tech. Info |
|---|----|----------------|-------------|---|----------|------------|
| 1 |    | ED00469R0640-S | GEAR        | 1 |          |            |