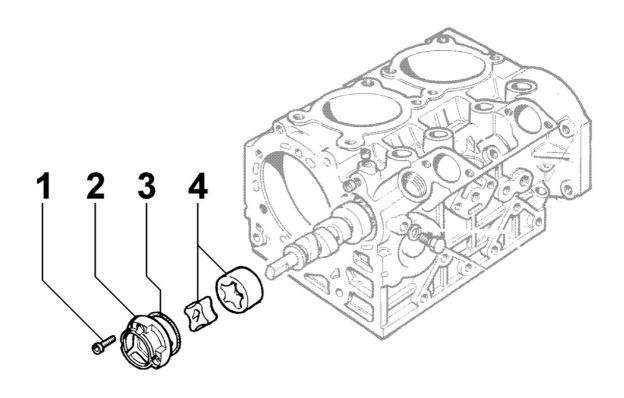

## 8023250010 - FLYWHEEL SIDE SUPPORT

| Pos | Kit | Included | Code           | Description              | Qty | Old Code | Tech. Info |
|-----|-----|----------|----------------|--------------------------|-----|----------|------------|
|     |     | ln       |                |                          |     |          |            |
| 1   |     |          | ED0097320920-S | SCREW                    | 2   |          |            |
| 2   |     |          | ED0097301180-S | SCREW                    | 8   |          |            |
| 3   | (A) |          | ED0086753000-S | SUPPORT                  | 1   |          |            |
| 4   |     |          | ED00310R0800-S | SLIDING BEARING -0.25    | 1   |          |            |
| 4   |     |          | ED00310R0810-S | SLIDING BEARING -0.50    | 1   |          |            |
| 4   |     | (A)      | ED00310R0770-S | SLIDING BEARING STD      | 1   |          |            |
| 5   |     | (A)      | ED00054R0170-S | SEALING OIL RING 45X60X7 | 1   |          |            |
| 6   |     |          | ED00579R0780-S | O-RING                   | 1   |          |            |