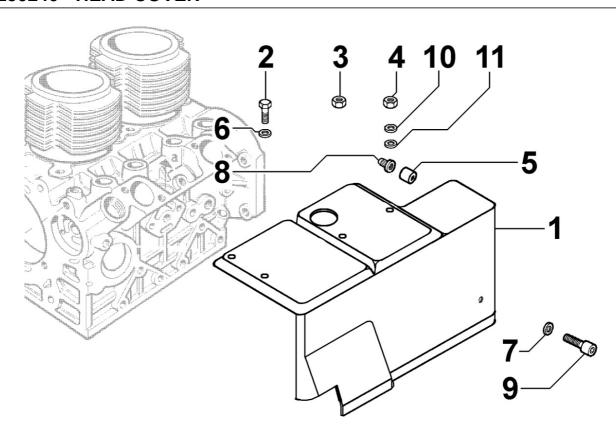

### 8022250310 - HEAD COVER

| Pos | Kit | Included<br>In | Code           | Description      | Qty | Old Code | Tech. Info |
|-----|-----|----------------|----------------|------------------|-----|----------|------------|
| 1   |     |                | ED0085060030-S | ANGLE BRACKET    | 1   |          |            |
| 2   |     |                | ED0032400160-S | NUT              | 1   |          |            |
| 3   |     |                | ED0076250120-S | WASHER           | 1   |          |            |
| 4   |     |                | ED0021258870-S | ROCKER ARM COVER | 1   |          |            |
| 5   |     |                | ED0012000820-S | O-RING           | 2   |          |            |
| 6   |     |                | ED0090320930-S | FILLER CAP       | 1   |          |            |
| 7   |     |                | ED0017601310-S | SCREW            | 6   |          |            |
| 8   |     |                | ED0021258860-S | ROCKER ARM COVER | 1   |          |            |
| 9   |     |                | ED0044001410-S | GASKET           | 2   |          | <u> </u>   |
| 10  |     |                | ED0073304690-S | JOINT            | 1   |          |            |