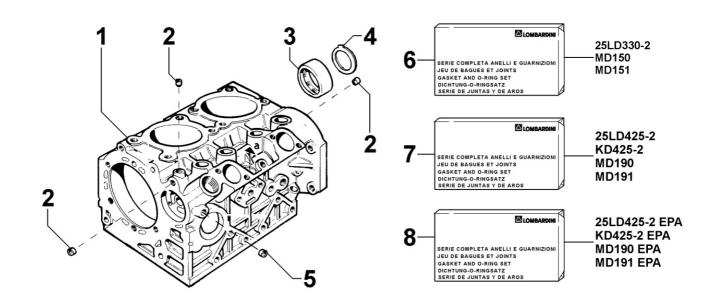

### 8020250230 - CRANKCASE

| Pos | Kit | Included<br>In | Code           | Description           | Qty | Old Code | Tech. Info |
|-----|-----|----------------|----------------|-----------------------|-----|----------|------------|
| 1   | (A) |                | ED0015112070-S | CRANKCASE             | 1   |          | <u> </u>   |
| 2   |     | (A)            | ED0089900420-S | CAP                   | 4   |          |            |
| 3   |     |                | ED00310R0800-S | SLIDING BEARING -0.25 | 1   |          |            |
| 3   |     |                | ED00310R0810-S | SLIDING BEARING -0.50 | 1   |          |            |
| 3   |     | (A)            | ED00310R0770-S | SLIDING BEARING STD   | 1   |          |            |
| 6   |     |                | ED00A21R0420-S | GASKET SET            | 1   |          | 1          |
| 7   |     |                | ED00A22R0910-S | GASKET SET            | 1   |          | <u> </u>   |
| 8   |     |                | ED00A26R0670-S | GASKET SET EPA        | 1   |          | À          |