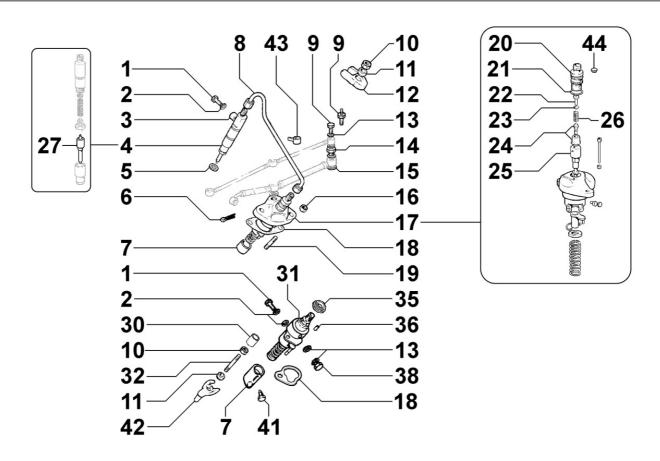

### **8030250130 - INJECTION SYSTEM**

| Pos | Kit | Included<br>In | Code           | Description              | Qty | Old Code       | Tech. Info |
|-----|-----|----------------|----------------|--------------------------|-----|----------------|------------|
| 0   |     |                | ED0093766180-S | FUEL PIPE                | 2   |                |            |
| 1   |     |                | ED0072600530-S |                          | 2   |                |            |
| 2   |     |                | ED0046700620-S | GASKET                   | 2   |                |            |
| 3   |     |                | ED00754R0500-S | WASHER                   | 2   |                |            |
| 4   |     |                | ED00644R0560-S | INJECTOR                 | 2   |                |            |
| 5   |     |                | ED00754R0350-S | WASHER                   | 2   |                |            |
| 5   |     |                | ED00754R0510-S | WASHER                   | 2   |                |            |
| 6   |     |                | ED00555R0370-S | SPRING                   | 3   |                |            |
| 7   |     |                | ED0072150350-S | TAPPET                   | 2   |                |            |
| 9   |     |                | ED00716R0170-S | UNION                    | 2   |                | <u> </u>   |
| 10  |     |                | ED0032400160-S | NUT                      | 2   |                |            |
| 11  |     |                | ED00771R0970-S | WASHER                   | 2   |                |            |
| 12  |     |                | ED00858R0940-S | BRACKET                  | 2   |                |            |
| 13  |     |                | ED0046700580-S | GASKET                   | 6   |                |            |
| 14  |     |                | ED0019010120-S | UNION SCREW              | 2   | ED0019010130-S |            |
| 14  |     |                | ED0019010120-S | UNION SCREW              | 2   | ED0082550110-S |            |
| 15  |     |                | ED0046700600-S | GASKET                   | 4   |                |            |
| 16  |     |                | ED0032401640-S | NUT                      | 4   |                |            |
| 17  | (B) |                | ED00656R0600-S | INJE.PUMP                | 2   |                |            |
| 18  |     |                | ED0045800570-S | GASKET (0.05MM)          | 2   |                |            |
| 18  |     |                | ED0045800290-S | GASKET (0.1MM)           | 6   |                |            |
| 18  |     |                | ED0045800230-S | GASKET (0.3MM)           | 2   |                |            |
| 19  |     |                | ED0067800680-S | STUD                     | 4   |                |            |
| 25  |     | (B)            | ED00660R0240-S | POMPANTE/PUMPING ELEMENT | 2   |                |            |
| 27  |     | (A)            | ED00644R0560-S | INJECTOR                 | 2   | ED00644R0660-S |            |

### 8051250040 - CONTROLS

| Pos | Kit | Included<br>In | Code           | Description     | Qty | Old Code       | Tech. Info |
|-----|-----|----------------|----------------|-----------------|-----|----------------|------------|
| 0   |     |                | ED0024710060-S | CABLE TIE       | 1   |                |            |
| 1   |     |                | ED00674R0470-S | ELECTROMAGNET   | 1   |                |            |
| 2   |     |                | ED0097320840-S | SCREW           | 2   |                |            |
| 3   |     | (C)            | ED0076250080-S | WASHER          | 6   |                |            |
| 4   |     |                | ED00579R0790-S | RING            | 1   |                |            |
| 5   |     |                | ED0024710190-S | CABLE TIE       | 2   |                |            |
| 8   |     |                | ED0090320950-S | FILLER CAP      | 1   |                |            |
| 9   | (B) | (C)            | ED00494R0880-S | LEVER           | 1   |                |            |
| 10  |     | (B) (C)        | ED0012000010-S | O-RING          | 1   | ED00579R0010-S |            |
| 11  |     | (A)            | ED0032400040-S | NUT             | 2   |                |            |
| 12  |     | (A)            | KDISC.         |                 | 1   | ED0017550190-S |            |
| 14  |     |                | ED00547R0230-S | SPRING          | 1   |                |            |
| 15  | (A) |                | ED00613R0910-S | PIASTRINA/PLATE | 1   |                |            |
| 16  |     |                | ED0052012700-S | LEVER           | 1   |                |            |
| 17  |     |                | ED0044312250-S | GASKET          | 1   |                |            |
| 19  |     |                | ED0091801930-S | CABLE END       | 1   |                |            |
| 23  |     |                | ED0017700010-S | SCREW           | 1   |                |            |
| 27  |     | (A)            | ED0017550030-S | SCREW           | 1   |                |            |
| 28  |     | (C)            | ED00547R0280-S | SPRING          | 1   |                |            |
| 30  |     | (C)            | ED00491R0670-S | LEVER           | 1   |                |            |
| 32  |     | (C)            | ED0017600010-S | SCREW           | 1   |                |            |
| 33  |     |                | ED0017600030-S | SCREW           | 1   |                |            |
| 34  |     | (C)            | ED00758R0390-S | WASHER          | 1   |                |            |
| 35  |     |                | ED0046700580-S | GASKET          | 2   |                |            |
| 36  |     |                | ED0097320780-S | SCREW           | 5   |                |            |
| 37  |     |                | ED0067600340-S |                 | 1   |                |            |
| 39  |     |                | ED00323R0070-S | NUT             | 1   |                | <u> </u>   |
| 40  |     |                | ED00555R0370-S | SPRING          | 1   |                |            |
| 41  |     |                | ED00833R0100-S | TIE ROD         | 1   |                |            |
| 42  |     |                | ED00989R0620-S | SCREW           | 1   |                |            |
| 43  |     |                | ED00927R0140-S | TIE ROD         | 1   |                |            |
| 44  |     |                | ED0046700590-S | GASKET          | 1   |                |            |

| Pos | Kit | Included<br>In | Code           | Description | Qty | Old Code | Tech. Info |
|-----|-----|----------------|----------------|-------------|-----|----------|------------|
| 44  |     |                | ED0046700590-S | GASKET      | 1   |          |            |
| 45  | (C) |                | ED0027505040-S | COVER       | 1   |          |            |
| 45  |     | (C)            | ED0027505030-S | COVER       | 1   |          |            |
| 66  |     |                | ED0076260510-S | WASHER      | 1   |          |            |