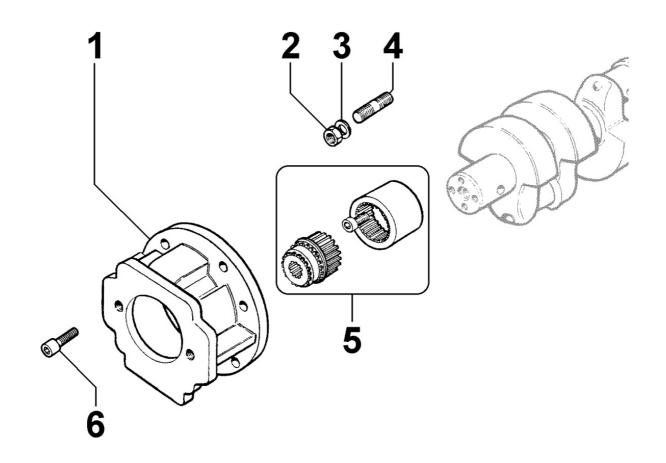

### 8026250020 - CRANKSHAFT CENTRAL SUPPORT

| Pos | Kit | Included<br>In | Code           | Description     | Qty | Old Code       | Tech. Info |
|-----|-----|----------------|----------------|-----------------|-----|----------------|------------|
| 1   |     |                | ED00956R0420-S | VALVE           | 2   |                |            |
| 2   |     |                | ED0097300310-S | SCREW           | 2   |                |            |
| 3   |     |                | ED00880R0630-S | SUPPORT         | 1   |                |            |
| 4   |     |                | ED0084000200-S | PIN             | 2   |                |            |
| 5   |     |                | ED00A26R0510-S | SLIDING BEARING | 1   | ED00310R0440-S |            |
| 5   |     |                | ED00A26R0490-S | SLIDING BEARING | 1   | ED00310R0310-S |            |
| 5   |     |                | ED00A26R0500-S | SLIDING BEARING | 1   | ED00310R0430-S |            |
| 6   |     |                | ED0076250100-S | WASHER          | 2   |                |            |
| 7   |     |                | ED0097300320-S | SCREW           | 2   |                |            |