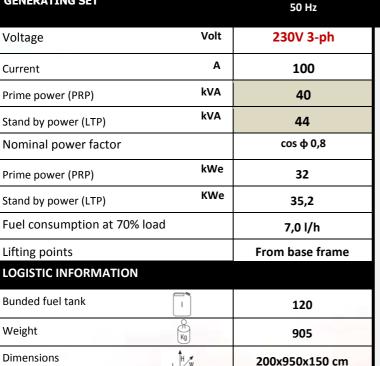

| ENGINE rpm                                              |          | 1500       | ALTERNA         | ATOR Rpn                      | n                        | 1500       |  |
|---------------------------------------------------------|----------|------------|-----------------|-------------------------------|--------------------------|------------|--|
| MITSUBISHI NEAVY INDUSTRIES, LTD. S4S DT SD Unregulated |          |            |                 | LEROY-SOMER Nider. LSA42.3 S5 |                          |            |  |
| Engine power PRP                                        | KWm      | 27,5       | Continuous duty |                               | 40 Kva                   |            |  |
| Engine power LTP                                        | KWm      | 30,5       | Max. efficiency |                               | 90,5 %                   |            |  |
| Aspiration                                              | 7        | Natural    | Exciter         |                               | Brushless – diode bridge |            |  |
| Cooling                                                 |          | Water      | Wires           |                               | 6                        |            |  |
| Speed governor                                          |          | Mechanical | Short circ      | uit currnet                   | 300%: 10 s               |            |  |
| N. cylinders                                            | The same | 4          | Poles           | Phases                        | 4                        | 3+ N       |  |
| Displacement                                            |          | 3,31 L     | Isolation       | Protection                    | н                        | IP 23      |  |
| Oil sump capacity                                       |          | 10L        | Voltage re      | egulator                      | ± 1%                     | Electronic |  |