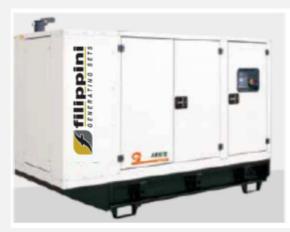

## F-MI35TKSS Soundproofed

For stationary application

The **FILIPPINI TKSS** Super Silent canopy has been designed to achieve maximum noise level reduction as well as a perfect cooling of the engine. The exhaust gas silencer is of residential type and mounted internally. Canopies made of hot galvanized carbon sheet steel pretreated before being powder coated. They are very compact and with remarkable technical solutions specific for the needs of the rental sector, also suitable in tropical environments.