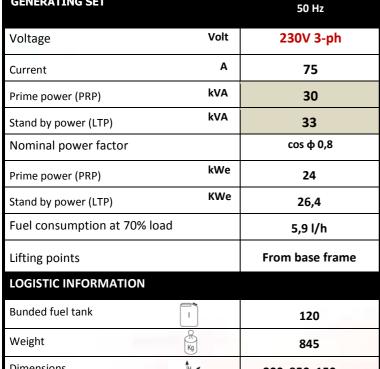

**GENERATING SET** 

| Dimensions                                                                                                                                                                 | 200x950x150 cm           | sector, also suitable in tropical crivironinents.                                                                        |                       |                                              |                                                                                |            |
|----------------------------------------------------------------------------------------------------------------------------------------------------------------------------|--------------------------|--------------------------------------------------------------------------------------------------------------------------|-----------------------|----------------------------------------------|--------------------------------------------------------------------------------|------------|
| ENGINE rpm                                                                                                                                                                 |                          | 1500                                                                                                                     | ALTERNA               | TOR Rp                                       | m                                                                              | 1500       |
| \$45 S                                                                                                                                                                     | IITSUBISI<br>D Unregulat | HI.<br>ed                                                                                                                |                       |                                              | LEROY-SOMER<br>Nider<br>LSA42.3VS3                                             |            |
| Engine power PRP                                                                                                                                                           | KWm                      | 27,5 Continuous duty                                                                                                     |                       | ıs duty                                      | 30 Kva                                                                         |            |
| Engine power LTP                                                                                                                                                           | KWm                      | 30,5                                                                                                                     | Max. efficiency       |                                              | 90,5 %                                                                         |            |
| Aspiration                                                                                                                                                                 | 74                       | Natural                                                                                                                  | Exciter               |                                              | Brushless – diode bridge                                                       |            |
| Cooling                                                                                                                                                                    |                          | Water                                                                                                                    | Wires                 |                                              | 6                                                                              |            |
| Speed governor                                                                                                                                                             |                          | Mechanical                                                                                                               | Short circuit currnet |                                              | 300%: 10 s                                                                     |            |
| N. cylinders                                                                                                                                                               | Section 1.               | 4                                                                                                                        | Poles                 | Phases                                       | 4                                                                              | 3+ N       |
| Displacement                                                                                                                                                               | AND E                    | 3,31 L                                                                                                                   | Isolation             | Protection                                   | н                                                                              | IP 23      |
| Oil sump capacity                                                                                                                                                          |                          | 10L                                                                                                                      | Voltage regulator     |                                              | ± 1%                                                                           | Electronic |
| Standard supply Automatic pa                                                                                                                                               |                          |                                                                                                                          | panel                 | panel ATS panel supplied in separate cabinet |                                                                                |            |
| <ul> <li>Bunded fuel tank</li> <li>Fuel cap with level indica</li> <li>Start battery 12 Vdc</li> <li>Engine water heater 500</li> <li>Manual oil extraction pur</li> </ul> | tor<br>• 1               | panel on board of genset<br>DSE7320 controller<br><b>80A circuit breaker</b><br>Emergency stop button<br>Battery charger | ACP7320A              | MF                                           | Electric contact     Mechanical into     Terminal strip     Auxiliary terminal | erlock • • |